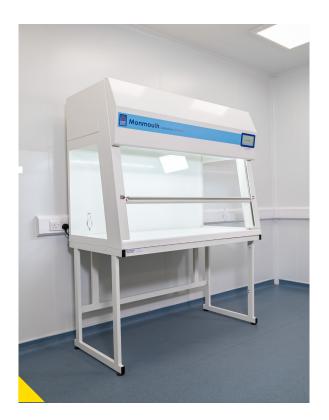

# Circulaire<sup>®</sup> Recirculating Filtered Fume Cupboard

The Fume Cupboard Company have teamed up with Monmouth Scientific to bring you the Circulaire<sup>®</sup>, Recirculating Filtration Fume Cupboard showcases the latest advancements in air filtration technology.

Fully compliant with COSHH regulations and international standards, these cupboards are certified to BS7989:2001 for Filtration Fume/Particulate.

Our units feature extra-large capacity Activated Carbon filters for fume removal and/or HEPA filters for particulate removal.

These filters are up to 30% larger than those found in competing fume cupboards and are significantly deeper, enhancing their efficiency and effectiveness.

Additionally, the innovative Visionaire<sup>®</sup> Touchscreen Control Interface is seamlessly integrated into the cabinet, providing comprehensive control and monitoring of all operational aspects.